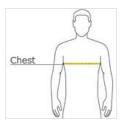

#### **HOW TO MEASURE**

Measure under the arm and around the fullest part of the chest with arms down, keeping tape horizontal.

#### SIZE CHART

|       | S     | М     | L     | XL    | 2XL   | 3XL   | 4XL   | 5XL   |  |
|-------|-------|-------|-------|-------|-------|-------|-------|-------|--|
| Chest | 34-36 | 38-40 | 42-44 | 46-48 | 50-52 | 54-56 | 58-60 | 62-64 |  |